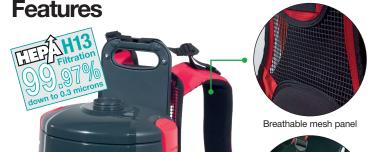

#### Advanced Filtration

Certified HEPA13 filtration down to 0.3 microns at 99.97% efficiency.