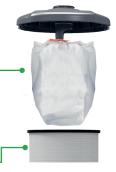

## Advanced HEPA13 Filtration

1. Triple-layer HepaFlo Filter Bag Advanced, 3-stage filtration system cleans and traps fine dust, including allergy triggers and pathogens, eliminating the risk of recirculation and exposure.

#### 2. TriTex Filter •

Traps fine dust within its high-efficiency, triple-layer membrane.

#### 3. HEPA13 Filter Cartridge

Certified HEPA13 filtration down to 0.3 microns at 99.97% efficiency. Our most advanced filtration in the Numatic commercial vacuum series.

Walstbell tool storage

Integrated hand control