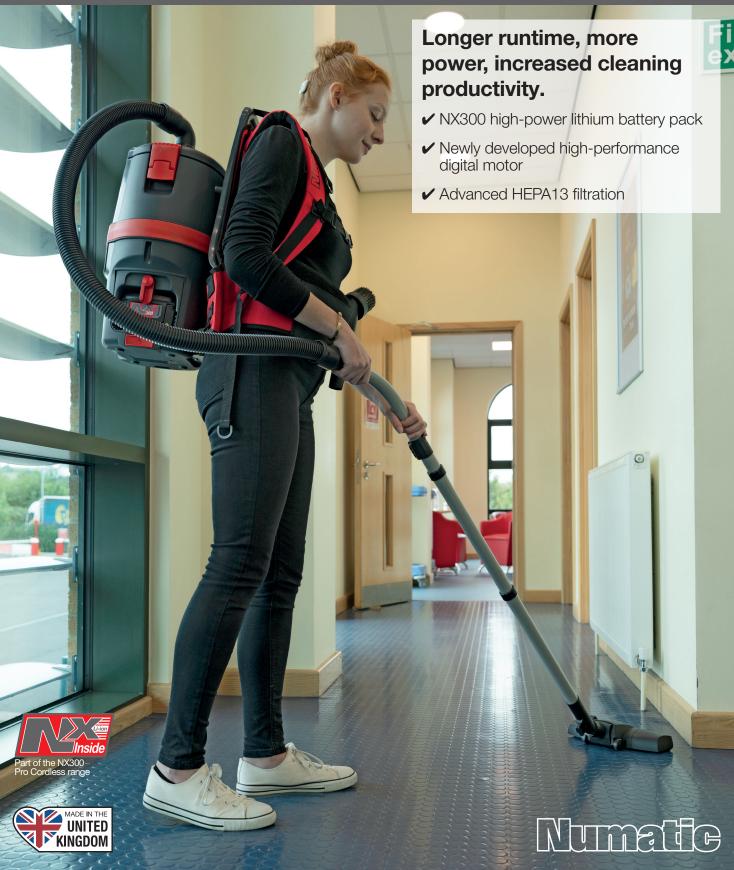

#### **Clean**Care

Combining total cordless freedom with our most advanced, certified HEPA13 filtration, providing high-efficiency filtration down to 0.3 microns at 99.97% efficiency.

Equipped with our new NX300 36V Battery Technology and 350W digital brushless motor delivering up to 80 minutes of cordless freedom, a 40% increase in airflow and suction, and maximum user comfort for optimum cleaning productivity with powerful and professional cleaning results.

#### Cordless Freedom

Market-leading 80 minutes of consistent and powerful cleaning performance.

#### Powerful Cleaning

40% increase in airflow and suction with new, high-performance 350W digital brushless motor.

#### Ultimate User Comfort

Ergonomically designed, adjustable harness increases comfort, supports correct posture and reduces fatigue.

#### Advanced Filtration

Certified HEPA13 filtration down to 0.3 microns at 99.97% efficiency.