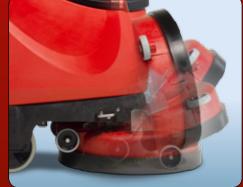

Tilting deck for easy brush change and storage

| Model   | Brush<br>Motor | Vac<br>Motor | Power               | Brush<br>Speed | Runtime  | Recharge<br>Time | Pad / Brush<br>Width | Capacity | Ready to use weight | Dimensions (WxLxH) |
|---------|----------------|--------------|---------------------|----------------|----------|------------------|----------------------|----------|---------------------|--------------------|
| HGB3045 | 300W           | 400W         | 2x12V<br>(24V 55Ah) | 100rpm         | upto 2hr | 10hr             | 400 /<br>450mm       | 30L      | 120kg               | 470x890x1100mm     |