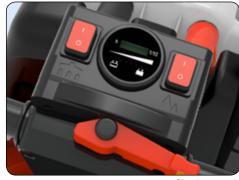

Simple controls

- Easy to use controls Now with red touch user friendly controls.
- Gel Batteries 10hr charge time.
- Battery and Hour Meter Simple hour / battery indicator.
- Fully Adjustable Handle For the perfect working position.
- Structofoam Chassis New chemical resistant structofoam moulded chassis.
- 30L Capacity Polyform tank.
- 45cm Scrub Width Tilting deck for easy brush change.