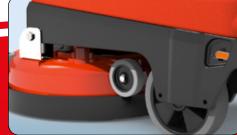

Tilting deck for easy brush change and storage

| Model   | Brush<br>Motor | Vac<br>Motor | Power               | Brush<br>Speed | Runtime  | Recharge<br>Time | Pad / Brush<br>Width | Capacity | Ready to use weight | Dimensions (WxLxH) |
|---------|----------------|--------------|---------------------|----------------|----------|------------------|----------------------|----------|---------------------|--------------------|
| HGB3045 | 300W           | 400W         | 2x12V<br>(24V 55Ah) | 100rpm         | upto 2hr | 10hr             | 400 /<br>450mm       | 30L      | 120kg               | 470x890x1100mm     |