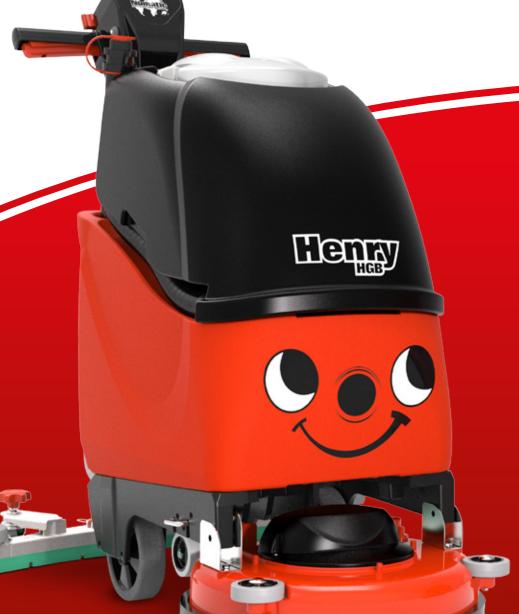

## You know his smile, you'll love his simplicity, reliability and of course clean, dry floors day in day out.

The Henry HGB battery scrubber dryer brings innovation to the new extended Henry range. No matter the cleaning task you'll always have a Henry to hand.

GelTec batteries are standard, providing long lasting power whilst completely maintenance free. Controls are kept simple and straightforward. Each component is colour coded, guiding any user during set up, use, emptying and cleaning of the machine.

HGB3045