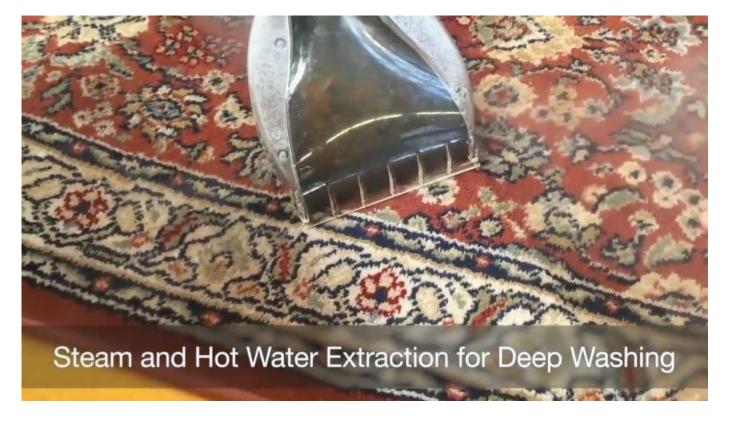

# The Blue Evolution S+

Steam Cleaner

Call 09 520 20 30 www.spv.nz

The Blue Evolution S+ is the ideal machine to sanitize commercial surfaces and work environments with agility and convenience:

- 8 bar of constant pressure ensures effective sanitation
- Castors with directional lock and compact dimensions for an agile and quick steam and vacuum cleaner
- UVC lamp with germicidal effect, eliminating germs and bacteria it protects the surfaces from the proliferation of potential pathogens
- Steam and vacuum cleaning with hot water module
- Control panel with alerts
- 28 kg of net weight