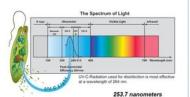

#### The Technology

- SuperHeated STEAM
- Hot Water
- Vacuum Water Filtration
- **UV-C Sanitation**
- How it works

**UV-C Sanitation** 

The germicidal effect is due to the destructive radiation of UV-C rays on the DNA of bacteria, viruses, spores, fungi, molds and mites: UV-C rays, in fact, damage their reproductive system and prevent its spread.

Moreover, UV-C rays have a strong germicidal effect and obtain the maximum effectiveness at the wavelength of 253.7 nanometers

UV light Sanitation is common in:

- Hospital & Dentist to sterilize the instruments
  Swimming pool to disinfect the water
- Air Conditioner Building to Sanitizing the Air