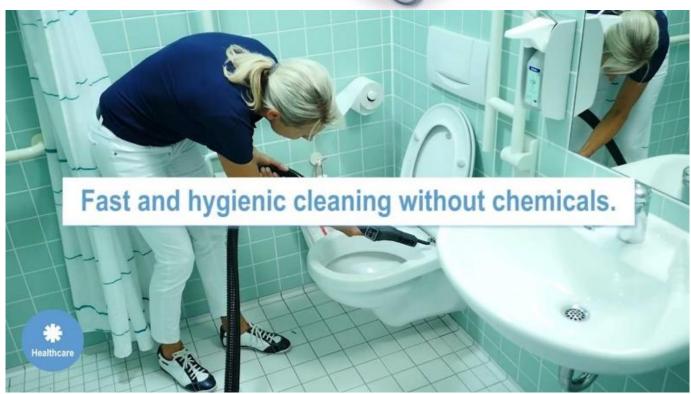

# The Blue Evolution S+

Steam Cleaner



Call 09 520 20 30 www.spv.nz







The Blue Evolution S+ is the ideal machine to sanitize commercial surfaces and work environments with agility and convenience:

- 8 bar of constant pressure ensures effective sanitation
- Castors with directional lock and compact dimensions for an agile and quick steam and vacuum cleaner
- UVC lamp with germicidal effect, eliminating germs and bacteria it protects the surfaces from the proliferation of potential pathogens
- Steam and vacuum cleaning with hot water module
- Control panel with alerts
- 28 kg of net weight











New Requiremen

Efficiency Vacuum, Steam and Dry in one ti

- Better Sanitation

Super Power Steam

- Germs Reduction

REDUCE CROSS CONTAMINATION





"How can we objectively measure degrees of microbiological cleanliness in real time?"

## FOOD INDUSTRY

**Z