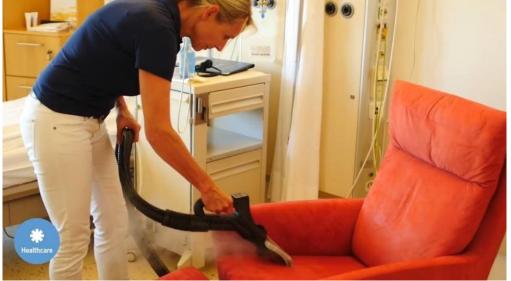

# The Blue Evolution S+

Steam Cleaner

Call 09 520 20 30 www.spv.nz

The Blue Evolution S+ is the ideal machine to sanitize commercial surfaces and work environments with agility and convenience:

- 8 bar of constant pressure ensures effective sanitation
- Castors with directional lock and compact dimensions for an agile and quick steam and vacuum cleaner
- UVC lamp with germicidal effect, eliminating germs and bacteria it protects the surfaces from the proliferation of potential pathogens
- Steam and vacuum cleaning with hot water module
- Control panel with alerts
- 28 kg of net weight

New Requiremen

Efficiency Vacuum, Steam and Dry in one ti

- Better Sanitation

Super Power Steam

- Germs Reduction

REDUCE CROSS CONTAMINATION

"How can we objectively measure degrees of microbiological cleanliness in real time?"