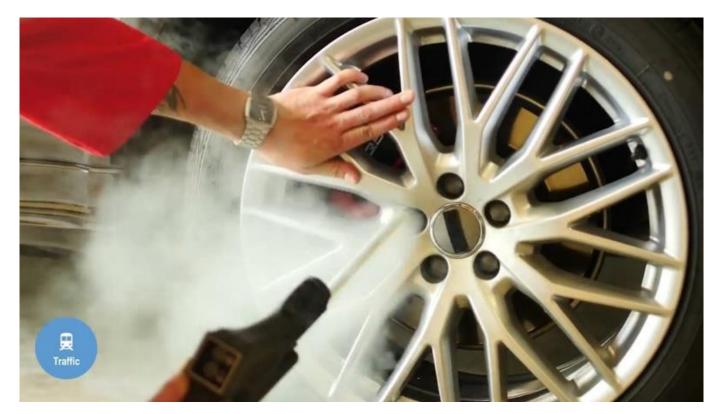

# The Blue Evolution S+

Steam Cleaner

Call 09 520 20 30 www.spv.nz

The Blue Evolution S+ is the ideal machine to sanitize commercial surfaces and work environments with agility and convenience:

- 8 bar of constant pressure ensures effective sanitation
- Castors with directional lock and compact dimensions for an agile and quick steam and vacuum cleaner
- UVC lamp with germicidal effect, eliminating germs and bacteria it protects the surfaces from the proliferation of potential pathogens
- Steam and vacuum cleaning with hot water module
- Control panel with alerts
- 28 kg of net weight