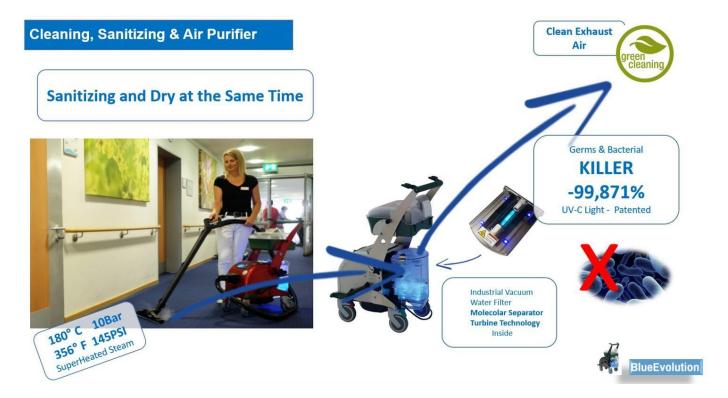

New Requiremen

Efficiency Vacuum, Steam and Dry in one ti

- Better Sanitation

Super Power Steam

- Germs Reduction

REDUCE CROSS CONTAMINATION

"How can we objectively measure degrees of microbiological cleanliness in real time?"

#### The Technology

- SuperHeated STEAM
- Hot Water
- Vacuum Water Filtration
- **UV-C Sanitation**
- How it works

**UV-C Sanitation** 

The germicidal effect is due to the destructive radiation of UV-C rays on the DNA of bacteria, viruses, spores, fungi, molds and mites: UV-C rays, in fact, damage their reproductive system and prevent its spread.

Moreover, UV-C rays have a strong germicidal effect and obtain the maximum effectiveness at the wavelength of 253.7 nanometers

UV light Sanitation is common in:

- Hospital & Dentist to sterilize the instruments
  Swimming pool to disinfect the water
- Air Conditioner Building to Sanitizing the Air