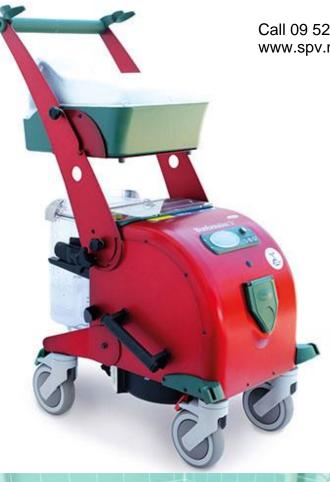

# The Blue Evolution S+

Steam Cleaner

Call 09 520 20 30 www.spv.nz

The Blue Evolution S+ is the ideal machine to sanitize commercial surfaces and work environments with agility and convenience:

- 8 bar of constant pressure ensures effective sanitation
- Castors with directional lock and compact dimensions for an agile and quick steam and vacuum cleaner
- UVC lamp with germicidal effect, eliminating germs and bacteria it protects the surfaces from the proliferation of potential pathogens
- Steam and vacuum cleaning with hot water module
- Control panel with alerts
- 28 kg of net weight