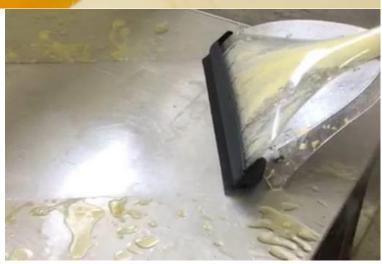

machine to sanitize commercial surfaces and work environments with agility and convenience:

- 8 bar of constant pressure ensures effective sanitation
- Castors with directional lock and compact dimensions for an agile and quick steam and vacuum cleaner
- UVC lamp with germicidal effect, eliminating germs and bacteria it protects the surfaces from the proliferation of potential pathogens
- Steam and vacuum cleaning with hot water module
- Control panel with alerts
- 28 kg of net weight











New Requiremen

Efficiency Vacuum, Steam and Dry in one ti

- Better Sanitation

Super Power Steam

- Germs Reduction

REDUCE CROSS CONTAMINATION





"How can we objectively measure degrees of microbiological cleanliness in real time?"

## FOOD INDUSTRY

**Zero Chemical** 

98% less water









### **MEASURING THE EFFECTIVE SANITATION**











132 before



### **Hospital USA**







17 after







#### The Technology

- SuperHeated STEAM
- Hot Water
- Vacuum Water Filtration
- **UV-C Sanitation**
- How it works

**UV-C Sanitation** 



The germicidal effect is due to the destructive radiation of UV-C rays on the DNA of bacteria, viruses, spores, fungi, molds and mites: UV-C rays, in fact, damage their reproductive system and prevent its spread.

Moreover, UV-C rays have a strong germicidal effect and obtain the maximum effectiveness at the wavelength of 253.7 nanometers



UV light Sanitation is common in:

- Hospital & Dentist to sterilize the instruments
  Swimming pool to disinfect the water
- Air Conditioner Building to Sanitizing the Air





#### **Accessories**