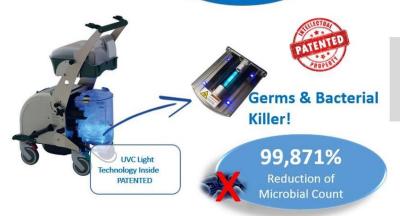

# The Blue Evolution S+

Steam Cleaner

Call 09 520 20 30 www.spv.nz

The Blue Evolution S+ is the ideal machine to sanitize commercial surfaces and work environments with agility and convenience:

- 8 bar of constant pressure ensures effective sanitation
- Castors with directional lock and compact dimensions for an agile and quick steam and vacuum cleaner
- UVC lamp with germicidal effect, eliminating germs and bacteria it protects the surfaces from the proliferation of potential pathogens
- Steam and vacuum cleaning with hot water module
- Control panel with alerts
- 28 kg of net weight

### **MEASURING THE EFFECTIVE SANITATION**

132 before

### **Hospital USA**

17 after

#### The Technology

- SuperHeated STEAM
- Hot Water
- Vacuum Water Filtration
- **UV-C Sanitation**
- How it works

**UV-C Sanitation** 

The germicidal effect is due to the destructive radiation of UV-C rays on the DNA of bacteria, viruses, spores, fungi, molds and mites: UV-C rays, in fact, damage their reproductive system and prevent its spread.