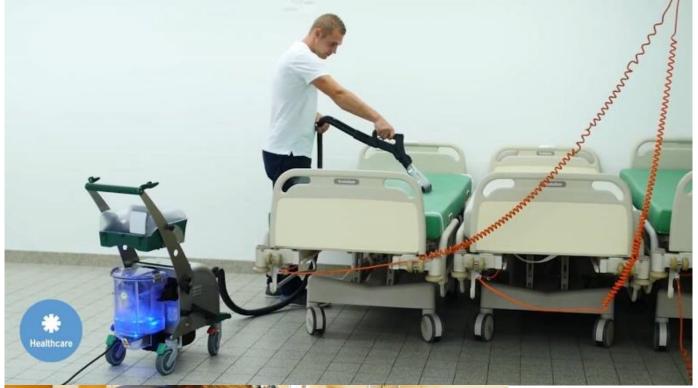

# The Blue Evolution S+

Steam Cleaner

Call 09 520 20 30 www.spv.nz

The Blue Evolution S+ is the ideal machine to sanitize commercial surfaces and work environments with agility and convenience:

- 8 bar of constant pressure ensures effective sanitation
- Castors with directional lock and compact dimensions for an agile and quick steam and vacuum cleaner
- UVC lamp with germicidal effect, eliminating germs and bacteria it protects the surfaces from the proliferation of potential pathogens
- Steam and vacuum cleaning with hot water module
- Control panel with alerts
- 28 kg of net weight

New Requiremen

Efficiency Vacuum, Steam and Dry in one ti

- Better Sanitation

Super Power Steam

- Germs Reduction

REDUCE CROSS CONTAMINATION

"How can we objectively measure degrees of microbiological cleanliness in real time?"