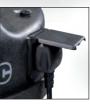

All "A" machines are equipped with an appropriate power outlet pre-fitted to the power head. When a hand tool is connected to this supply, the vacuum cleaner and the tool operation will be fully synchronized; when the tool is switched off the vacuum cleaner will purge and

THE STATE OF THE PARTY OF THE P

NDS570A

Power Outlet

THE THE