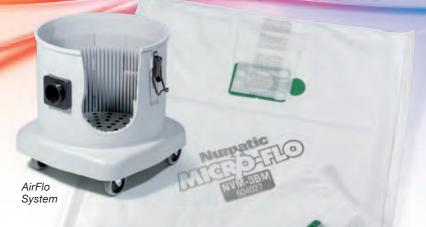

## DustCare Filtration Options HepaFlo and MicroFlo

With our patented AirFlo system on the DustCare machines there is a choice of two unique dust bag specifications:-

(1) HepaFlo – this specification is for normal vacuum cleaner operation.
(2) MicroFlo - is for the full range of fine dust applications

## **IMPORTANT NOTE**

DustCare machines equipped with MicroFlo bags can be TOO GOOD, resulting in overfilling. In applications such as chimney sweeping or woodworking where ultra fine dust is not the main problem, use HepaFlo bags in place of MicroFlo. Both bag types can be used on all models to suite changing requirements.