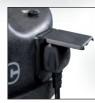

All "A" machines are equipped with an appropriate power outlet pre-fitted to the power head. When a hand tool is connected to this supply, the vacuum cleaner and the tool operation will be fully synchronized; when the tool is switched off the vacuum cleaner will purge and

THE STATE OF THE PARTY OF THE P

NDS570A

Power Outlet

THE THE