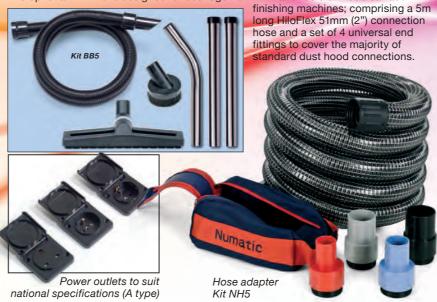

## **Dustcare Accessory Kits**

All DustCare machines are supplied as standard with our 38mm (1½") kit BB5 for normal commercial industrial cleaning including MicroFlo new building end cleaning. The optional kit NH5 is designed for use together with hand tools or wood surface