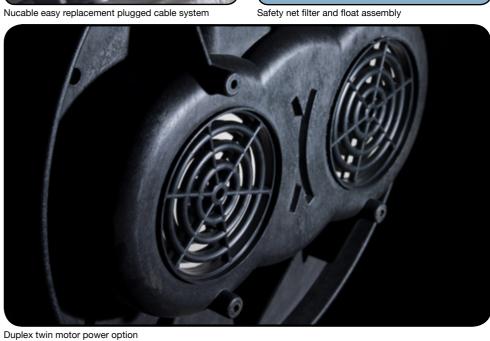

South Pacific Vacuums +64 9 520 20 30 info@spv.nz

The mid range EcoWet 570 and 900 designs are classics in every respect both in design and manufacture.

EcoWets have now been raised to our full 38mm (11/2") standard, providing performance enhancements allowing single motor models to perform to improved standards. Both models use complete Structofoam construction, an exceptionally tough compound that doesn't dent, scratch or deteriorate and yet it is lightweight and resists all standard cleaning chemicals.