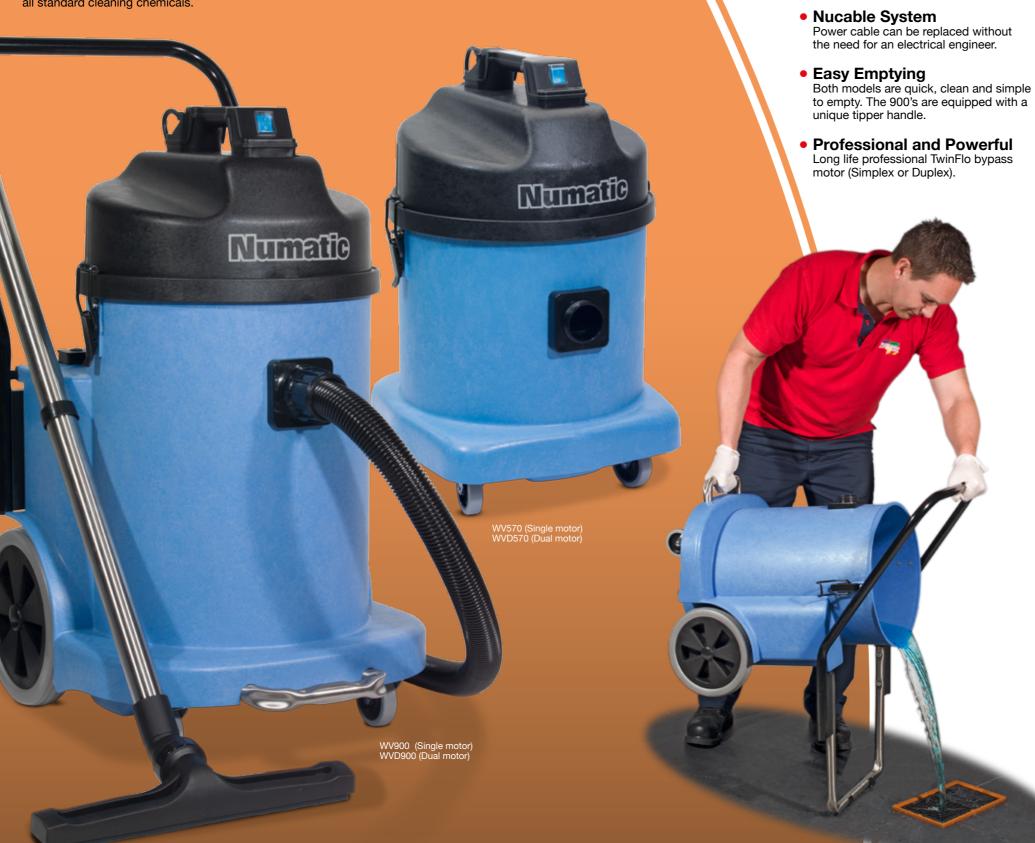

South Pacific Vacuums +64 9 520 20 30 info@spv.nz

The mid range EcoWet 570 and 900 designs are classics in every respect both in design and manufacture.

EcoWets have now been raised to our full 38mm (11/2") standard, providing performance enhancements allowing single motor models to perform to improved standards. Both models use complete Structofoam construction, an exceptionally tough compound that doesn't dent, scratch or deteriorate and yet it is lightweight and resists all standard cleaning chemicals.

• Wet or Dry Professional results in either mode, professional accessories provided for both wet and dry use.

• Structofoam Construction
Heavy duty Structofoam used in both
head and body construction.

400mm wet pick up nozzle

|      | Model  | Rated Motor<br>Power | Power              | Motor only<br>Airflow | Max<br>Suction H <sup>2</sup> 0 | Kit | Dry/Wet<br>Capacity | Range | Weight | Size          |
|------|--------|----------------------|--------------------|-----------------------|---------------------------------|-----|---------------------|-------|--------|---------------|
| 1000 | WV570  | 1060W                | 230V AC<br>50/60Hz | 49L/sec               | 2400mm                          | BB8 | 23/15L              | 26.8m | 13.6kg | 415x415x645mm |
|      | WV900  |                      |                    |                       |                                 |     | 40/32L              |       | 22.5kg | 800x490x880mm |
|      | WVD570 | 1060W x 2            |                    | 98L/sec               |                                 |     | 23/15L              |       | 15.8kg | 415x415x645mm |
|      | WVD900 |                      |                    |                       |                                 |     | 40/32L              |       | 25kg   | 800x490x880mm |