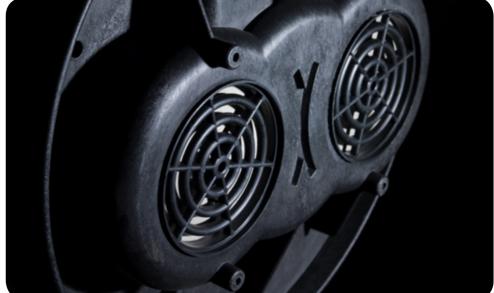

South Pacific Vacuums +64 9 520 20 30 info@spv.nz

The mid range EcoWet 570 and 900 designs are classics in every respect both in design and manufacture.

EcoWets have now been raised to our full 38mm (11/2") standard, providing performance enhancements allowing single motor models to perform to improved standards. Both models use complete Structofoam construction, an exceptionally tough compound that doesn't dent, scratch or deteriorate and yet it is lightweight and resists all standard cleaning chemicals.