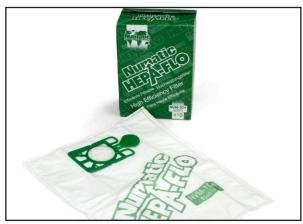

Extra long 12.5 Metre Cable

Optional HEPA Filter Upgrade

High Airflow Vacuuum Motor

High Efficiency Hepa-flo Bags

Comprehensive toolset with Stainless Steel Wands

## **Features:**

- Two speed selector, providing optimum cleaning performance for all floors.
- Compact whilst offering professional 15L capacity.
- Plugged cable rewind, cable replacement is quick and easy.
- Long reach, 12.5 metre cable and rewind storage system.
- TriTex filtration system improves filtration, cleanliness and capacity.
- Convenient, on-board wand and floor-tool storage.
- Easy to change HepaFlo bags.
- A tool for every job, full accessory kit AS1 with stainless steel tube set.
- Energy efficient, A rated.