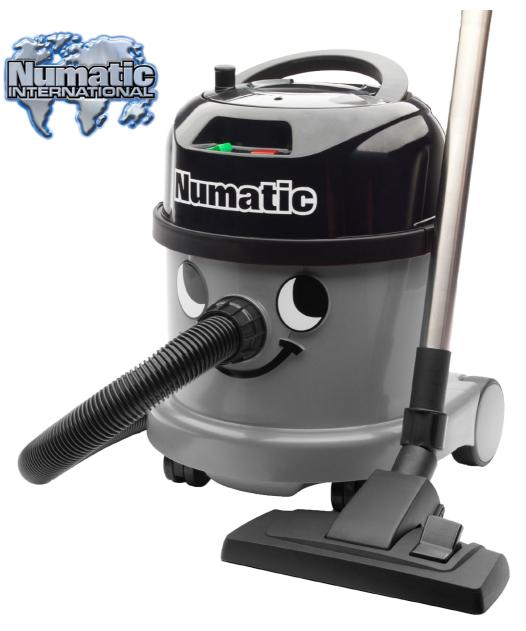

## PPR370-11 Commercial Vacuum

South Pacific Vacuums +64 9 520 20 30 info@spv.nz

The Numatic PPR370-11 plugged rewind dry vacuum offers a professional, tough and versatile workhorse that is packed full of innovative features.

The unique plugged cable rewind system allows simple cable replacement if needed. HepaFlo filtration not only raises performance standards but also provides for clean and convenient emptying when full.

| Model     | Motor | Power | Colour | Suction | Capacity | Range | Weight  | Dimensions        |
|-----------|-------|-------|--------|---------|----------|-------|---------|-------------------|
| PPR370-11 | 620w  | 230V  | Grey   | 2300mm  | 15L      | 31.8m | 9.0 Kgs | 360 x 370 x 510mm |