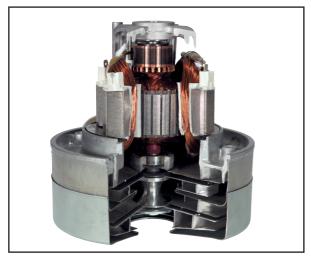

## **Features:**

- Two speed selector, providing optimum cleaning performance for all floors.
- Compact whilst offering professional 15L capacity.
- Plugged cable rewind, cable replacement is quick and easy.
- Long reach, 12.5 metre cable and rewind storage system.
- TriTex filtration system improves filtration, cleanliness and capacity.
- Convenient, on-board wand and floor-tool storage.
- Easy to change HepaFlo bags.
- A tool for every job, full accessory kit AS1 with stainless steel tube set.
- Energy efficient, A rated.