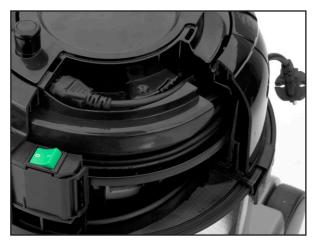

The unique plugged cable rewind system allows simple cable replacement if needed. HepaFlo filtration not only raises performance standards but also provides for clean and convenient emptying when full.

The Microtex filter can be added to boost the filtration to even higher levels for health critical applications or around those with respiratory allergies.