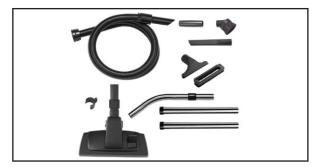

## **Features:**

- Two speed selector, providing optimum cleaning performance for all floors.
- Compact whilst offering professional 15L capacity.
- Plugged cable rewind, cable replacement is quick and easy.
- Long reach, 12.5 metre cable and rewind storage system.
- TriTex filtration system improves filtration, cleanliness and capacity.
- Convenient, on-board wand and floor-tool storage.
- Easy to change HepaFlo bags.
- A tool for every job, full accessory kit AS1 with stainless steel tube set.
- Energy efficient, A rated.