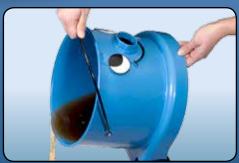

## Float Valve Safety float valve for wet pick-up.

High efficiency HepaFlo bags

Standard easy emptying handle system

Bypass TwinFlo motor

Wet pick-up nozzle