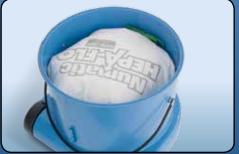

## TriTex Filtration TriTex filtration system improves filtration, cleanliness and capacity.

- Carry Handle
   Convenient carry handle.
- HepaFlo Bags
   Easy to change HepaFlo bags.

   NVM-2BH pack of 10 PN:604016
- Professional Accessories
   A tool for every job, full accessory kit
   A21A including a Lightweight aluminium tube set which will never rust.
   (See page 23 for full accessories)

High efficiency HepaFlo bags

Standard easy emptying handle system

Bypass TwinFlo motor

Wet pick-up nozzle