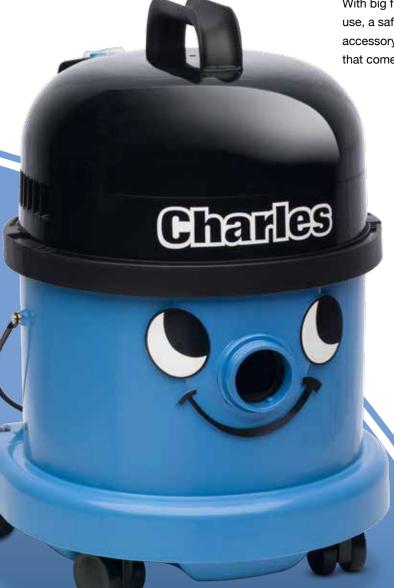

## Charles cvc370

If you need a machine for wet and dry use that is totally without compromise, then Charles is the vacuum cleaner for you.

South Pacific Vacuums+64 9 520 20 30, info@spv.nz

Charles can be up to his neck in dust and dirt one minute and unblocking your drain or drying your floor the next.

Incorporating our full Bypass AirFlo motor giving professional cleaning ability.

With big filters and disposable HepaFlo dust bags for dry use, a safety float valve for wet pick-up, and a comprehensive accessory kit included Charles is ready to tackle almost anything that comes along, wet or dry.