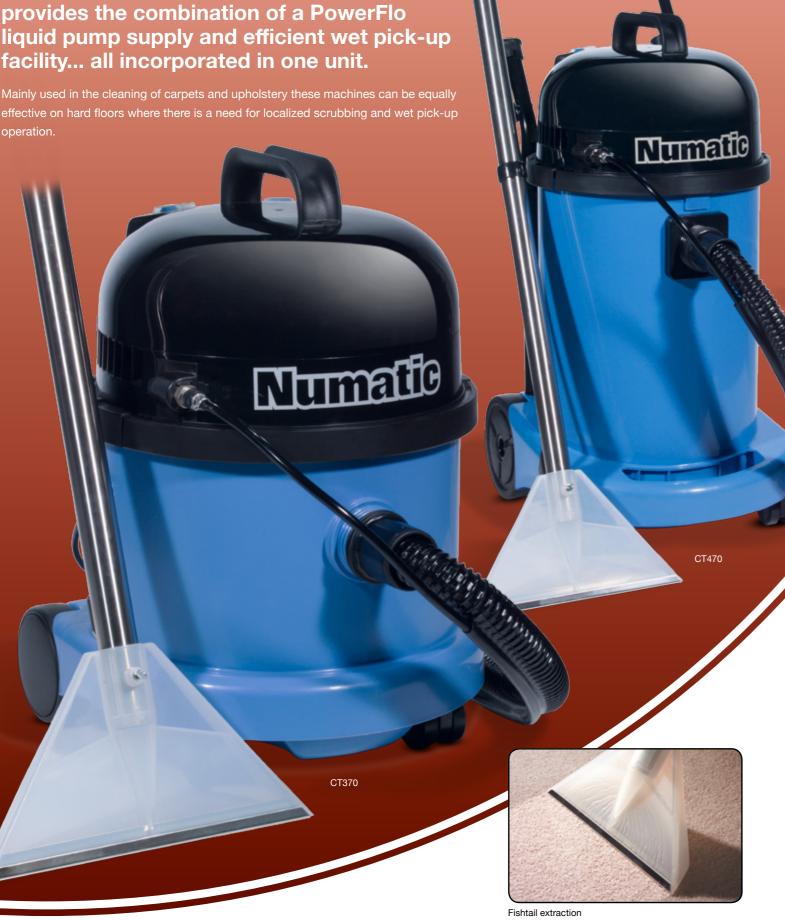

There really is nothing quite so useful as a small, compact CleanTec machine that provides the combination of a PowerFlo liquid pump supply and efficient wet pick-up facility... all incorporated in one unit.

effective on hard floors where there is a need for localized scrubbing and wet pick-up

SOUTH PACIFIC South Pacific Vacuums +64 9 520 20 30 info@spv.nz

Quick release cleaning liquid connector