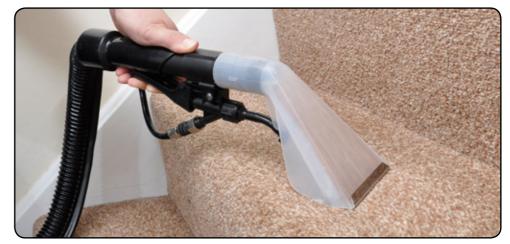

There really is nothing quite so useful as a small, compact CleanTec machine that provides the combination of a PowerFlo liquid pump supply and efficient wet pick-up facility... all incorporated in one unit.