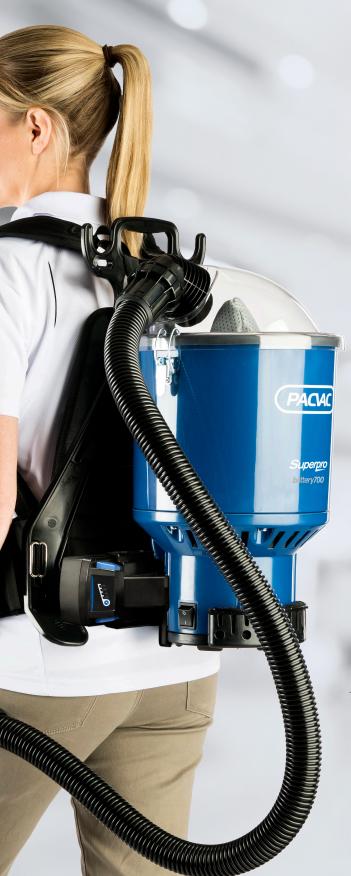

## SUPERPRO BATTERY 700

Pacvac's backpack vacuum is an advanced batterypowered design delivering superb manoeuvrability, efficiency and productivity.

One of the lightest backpack machines in today's market, it is also conveniently supplied with four battery packs, two for operation and two as spares to keep you cleaning for longer.

Premium Airflow

Ergonomic Harness

Spare Batteries Included

Ultra-lightweight

HEPA Rated Hypercone Filte

PACVAC

# SAVE TIME AND MONEY WITH A BACKPACK VACUUM

When it comes to the world's most efficient vacuum cleaners, backpack vacuums are standout performers against both canisters and uprights – saving valuable time and money.