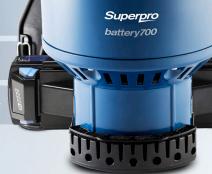

## SUPERPRO BATTERY 700

Pacvac's backpack vacuum is an advanced batterypowered design delivering superb manoeuvrability, efficiency and productivity.

One of the lightest backpack machines in today's market, it is also conveniently supplied with four battery packs, two for operation and two as spares to keep you cleaning for longer.

## **SUPERPRO BATTERY 700**

#### **Specifications**

| Quantity of batteries supplied | 4 (2 required for operation plus 2 spares) |
|--------------------------------|--------------------------------------------|
| Weight                         | 5.7kg (with 2x battery packs, ex. hose)    |
| Battery type                   | 18V 6.0Ah (108Wh) Lithium Ion              |
| Motor                          | 300W 36V DC brushless                      |
| Filtration                     | 4 stage, HEPA Rated Hypercone™ filter      |