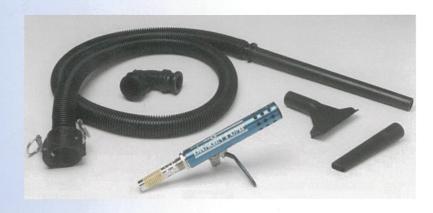

Screw the Dragin Pump and the suction hose into the drum; connect the air supply and you're away.

The Dragin Pump Kit includes

- Dragin Pump
- Compressed air on/off valve
- Safety shut-off valve
- 2 metres of 40mm suction hose
- Rigid plastic extension wand
- Vacuum head
- Crevice vacuum tool