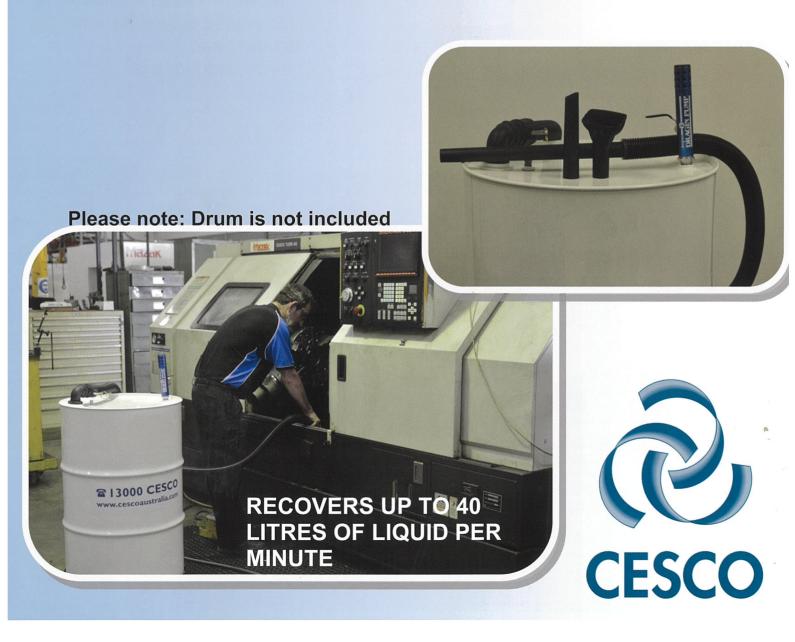

## Dragin Pump Kit

The Blovac Dragin Pump Kit has been designed to recover liquids from machine tools, sumps, open pits, etc into a standard closed-head drum.

Powered by compressed air to generate a vacuum in the drum, The Dragin Pump is fast, efficient and safe way to remove coolants, used oils, solvents, sludge, hydraulic oil, metal chips and other industrial wastes.

Screw the Dragin Pump and the suction hose into the drum; connect the air supply and you're away.

The Dragin Pump Kit includes

- Dragin Pump
- Compressed air on/off valve
- Safety shut-off valve
- 2 metres of 40mm suction hose
- Rigid plastic extension wand
- Vacuum head
- Crevice vacuum tool