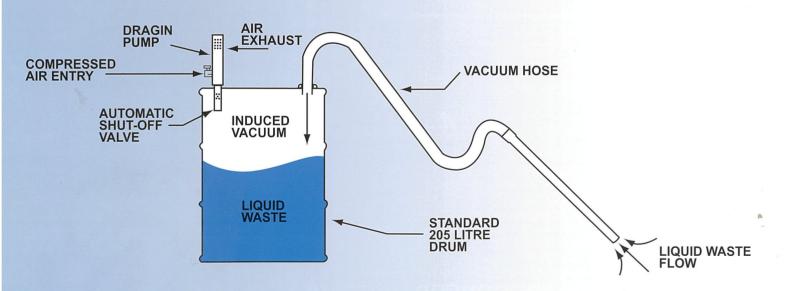

## Dragin Pump Kit

The Blovac Dragin Pump Kit has been designed to recover liquids from machine tools, sumps, open pits, etc into a standard closed-head drum.

Powered by compressed air to generate a vacuum in the drum, The Dragin Pump is fast, efficient and safe way to remove coolants, used oils, solvents, sludge, hydraulic oil, metal chips and other industrial wastes.

To ensure safe operation, The Dragin Pump incorporates an automatic shut-off valve which operates when the drum is full. The Dragin Pump has no moving parts, and does not come in contact with the material being recovered, providing long life and low maintenance.

Screw the Dragin Pump and the suction hose into the drum; connect the air supply and you're away.

The Dragin Pump Kit includes

- Dragin Pump
- Compressed air on/off valve
- Safety shut-off valve
- 2 metres of 40mm suction hose
- Rigid plastic extension wand
- Vacuum head
- Crevice vacuum tool