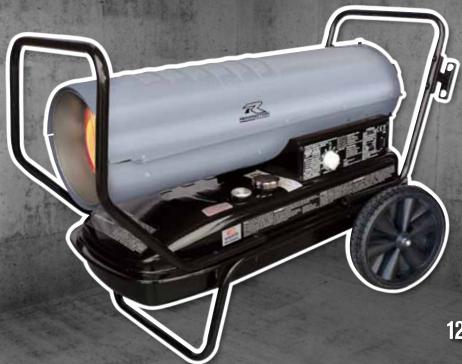

### RPH1250KFA

- 125,000 BTU forced air heater
- Ultra portable 30kg with solid wheels
- 37kW 288m2 heating
- 24 litre tank for up to 10 hrs heating
- Built in thermostat
- Multi fuel capable
- 92dBA @ 1m.

125.000 BTU

OPERATES UP TO 10 HOURS

288m<sup>2</sup>